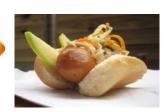

 PARÒWKI WIEPRZOWE and POLISH PACZKI -Pork sausage hotdog with coleslaw & ketchup and a Polish style doughnut