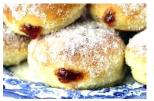

## <u>MENU</u>

ZAPIEKANKA and POLISH PACZKANKA - Polish openfaced sandwich (baguette pizza) with a Polish Style doughnut.

> Baguette Toppings Polish salami, tomato, cheese & ketchup

> > or

Sauté mushroom, onion, cheese & ketchup (veg option).

 PARÒWKI WIEPRZOWE and POLISH PACZKI -Pork sausage hotdog with coleslaw & ketchup and a Polish style doughnut