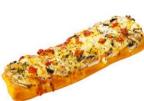

## <u>MENU</u>

ZAPIEKANKA and POLISH PACZKANKA - Polish openfaced sandwich (baguette pizza) with a Polish Style doughnut.

> Baguette Toppings Polish salami, tomato, cheese & ketchup

> > or

Sauté mushroom, onion, cheese & ketchup (veg option).