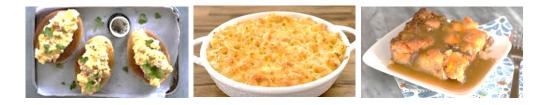

# MENU

- \$8.00 Carbonara Slider (creamy egg, cheese & ham roll) with Pineapple Bread & Butter Pudding
- \$8.00 Creamy Mac & Cheese with Pineapple Bread & Butter Pudding

#### Orders due Friday the 4th of September

| Carbonara Slider with<br>Pineapple Bread & Butter Pudding    | \$8.00 | QTY |   |
|--------------------------------------------------------------|--------|-----|---|
| Creamy Mac & Cheese with<br>Pineapple Bread & Butter Pudding | \$8.00 | QTY |   |
| ORDER TOTAL \$                                               |        |     |   |
| Student Name :                                               |        |     | _ |
| Class :                                                      |        |     |   |
|                                                              |        |     |   |