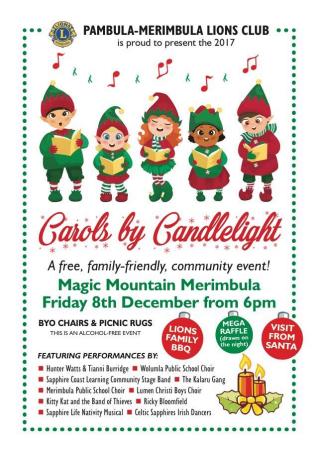

## Pambula Merimbula Lions Club Christmas Carols Performance

Friday, December 1, 2017.

Dear Parents/Caregivers,

Merimbula Public School has been invited to present 2 carols at the **Pambula Merimbula Lions Club** <u>"Merimbula Carols By Candlelight"</u> being held on **Friday December 8** at **Magic Mountain**. We have been rehearsing at lunchtime.

If your child is to participate they need to commit to attending rehearsals and prepare their own costuming. Parents or caregivers will need to supervise children before and after the performance. Entry is free — no park admission. It is an alcohol-free event. The Pambula Merimbula Lions Club will be selling candles, glow sticks and BBQ items.

**DATE: FRIDAY DECEMBER 8th** 

**EVENT TIME: 6pm -8:30pm** 

MPS CHRISTMAS CHOIR PERFORMANCE TIME- 7:10PM (approx.)

PLACE: Meet Mrs Candy McVeity at the side of stage, Magic

Mountain.

COSTUME: Christmas t-shirt or red/white/green t-shirt. Black, green or red pants or skirt. Santa hat or reindeer antlers.