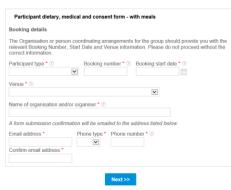

Please access the link below to complete the form

https://sportandrecreation.nsw.gov.au/facilities/medicalandconsentform

A booking number is required to complete the form. The booking number is **542130** 

The start date of the excursion is 10/9/18 and the venue is Jindabyne Sport and Recreation Centre.

If you have any questions, please contact your child's class teacher.

Regards,

Tahlia Stafford Stage 2 Assistant Principal