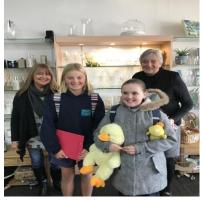

## Stage 2 Snow Excursion Fundraiser Raffle

Tickets are \$1.00 each
Please return all tickets by Friday July 27
Drawn: Wednesday August 1, 2018

Dear Parents, Grandparents and Carers,

Our fundraising committee have been working hard to put together a raffle that will help raise funds to subsidise the upcoming Stage 2 Snow Excursion. On Thursday, May 31 2018, Hollie and Jazmin visited local businesses asking them for support to gain donations for our school raffle. They have created a first and second prize goodies basket that will be drawn on Wednesday, August 1 2018.